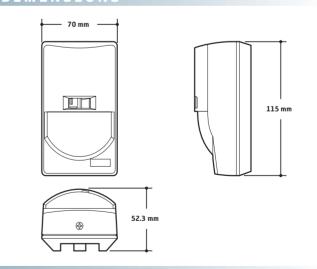

regularly tests to ensure that the unit is functioning correctly, and you have a sensor of exceptional performance and reliability.

## **FEATURES**

- Patented Quad Zone Logic
- Patented Double Conductive Shielding
- Temperature Compensation
- Self Checking function (CX-502AM)
- Patented Multi Anti-Masking Technology (CX-502AM)
- Anti-magnet, silent Photo-Moss relays
- 100% factory-tested for reliability

# OPTIONS

- CX-502 standard model
- CX-502AM standard model with anti-masking functions

## COVERAGE



# CX-502/502AM

## PASSIVE INFRARED DETECTORS



# **ACCESSORIES**

- EA-1W: Wall mounting bracket
- FA-1W: Multi-angle wall mounting bracket
- FA-2C: Multi-angle ceiling mounting bracket
- FA-3: Wall and ceiling mounting bracket
- CL-80N: Long-range lens (24m x 2.3m)

## DIMENSIONS



# **SPECIFICATIONS**



















Alarm Output