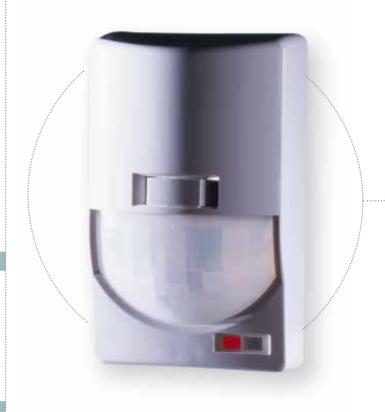

r opaque spray or with an object, such as a sticker or sticky tape, even when these are transparent. It can also detect the presence of black paper in front of it from a distance of 30cm. Add to this the unique Self-Check function, which regularly tests to ensure that the unit is functioning correctly, and you have a sensor of exceptional performance and reliability.

## **FEATURES**

- Patented Quad Zone Logic
- Patented Double Conductive Shielding
- Temperature Compensation
- Self Checking function (CX-502AM)
- Patented Multi Anti-Masking Technology (CX-502AM)
- Anti-magnet, silent Photo-Moss relays
- 100% factory-tested for reliability

# OPTIONS

- CX-502 standard model
- CX-502AM standard model with anti-masking functions

## COVERAGE



# CX-502/502AM

## PASSIVE INFRARED DETECTORS



# **ACCESSORIES**

- EA-1W: Wall mounting bracket
- FA-1W: Multi-angle wall mounting bracket
- FA-2C: Multi-angle ceiling mounting bracket
- FA-3: Wall and ceiling mounting bracket
- CL-80N: Long-range lens (24m x 2.3m)

## DIMENSIONS



# **SPECIFICATIONS**



















Alarm Output