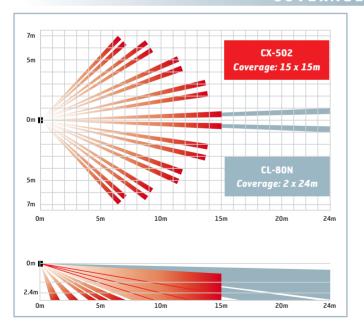

## COVERAGE

# **ACCESSORIES**

- EA-1W: Wall mounting bracket
- FA-1W: Multi-angle wall mounting bracket
- FA-2C: Multi-angle ceiling mounting bracket
- FA-3: Wall and ceiling mounting bracket
- CL-80N: Long-range lens (24m x 2.3m)